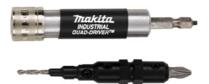

## **Industrial Quad-Driver**

## **Quad-Driver System**

1/4" Hex Quick Connect Shank

- Reversible Drill-Driver, Countersink and Counter-bore in one!
- Heavy Duty Design
  Modular Design for Easy Parts Replacement
  Bit-Lok System Secures Bit in Tool
  Built In Hex Key for Easy Bit Changes

## Industrial Quad-Driver™ Reversible Drill and Driver

- · Heavy duty design
- · New modular design-all pieces can be changed
- New Bit Lok™ system to lock bits in tool
- · Built in hex key for easy bit changes