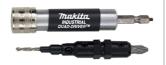

## **STANDARD EQUIPMENT**

INCLUDED: Quad-Driver Shaft (1), Reversible Drill-Driver (1)

784828-A for size #6 screws 784829-A for size #8 screws 784830-A for size #10 screws 784831-A for size #12 screws